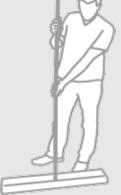

# M2 Sleek Banner Stand Setup Instructions

Less than 30 seconds for a quick setup solution. Unfold the tri-fold bar, insert the tri-fold bar into it's slot on the banner stand. Pull out the graphic while holding on to the tri-fold bar. Slightly tilt the banner stand to reach the top of pole and insert the hook into the top of tri-fold bar.