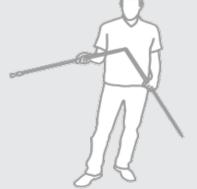

# M2 Sleek Banner Stand Setup Instructions

Less than 30 seconds for a quick setup solution. Unfold the tri-fold bar, insert the tri-fold bar into it's slot on the banner stand. Pull out the graphic while holding on to the tri-fold bar. Slightly tilt the banner stand to reach the top of pole and insert the hook into the top of tri-fold bar.