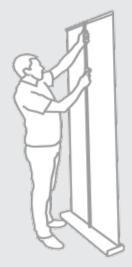

# M2 Sleek Banner Stand Setup Instructions

Less than 30 seconds for a quick setup solution. Unfold the tri-fold bar, insert the tri-fold bar into it's slot on the banner stand. Pull out the graphic while holding on to the tri-fold bar. Slightly tilt the banner stand to reach the top of pole and insert the hook into the top of tri-fold bar.