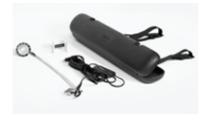

The M2 Sleek Banner Stand includes a tri-fold pole attached by bungy cords, and a molded soft transit case. Made of high grade quality aluminum, this model offers re-tensioning of roll up mechanism and comes with a one year guarantee.

# M2 Sleek Banner Stand Setup Instructions

Less than 30 seconds for a quick setup solution. Unfold the tri-fold bar, insert the tri-fold bar into it's slot on the banner stand. Pull out the graphic while holding on to the tri-fold bar. Slightly tilt the banner stand to reach the top of pole and insert the hook into the top of tri-fold bar.