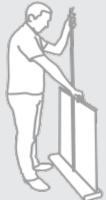

# M2 Sleek Banner Stand Setup Instructions

Less than 30 seconds for a quick setup solution. Unfold the tri-fold bar, insert the tri-fold bar into it's slot on the banner stand. Pull out the graphic while holding on to the tri-fold bar. Slightly tilt the banner stand to reach the top of pole and insert the hook into the top of tri-fold bar.