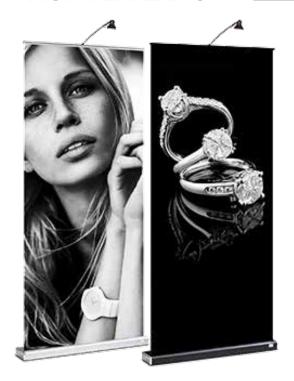

# Our M2 Sleek Banner Stands Will Steal The Show

The M2 Sleek Banner Stand is offered in silver or black and comes in two options of either 80 inches or 90 inches in height with a width of 33 inches. This banner stand model offers interchangeable graphic cassettes to be able to change your visual at a moment's notice with ease.

#### **M2 Sleek Banner Stand Sizes:**

Width Sizes = 337/16"

Height Sizes = Adjustable: 63" to 88 5/8"

Bases available in Black and Silver