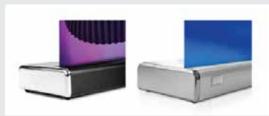

# Our M2 Sleek Banner Stands Will Steal The Show

The M2 Sleek Banner Stand is offered in silver or black and comes in two options of either 80 inches or 90 inches in height with a width of 33 inches. This banner stand model offers interchangeable graphic cassettes to be able to change your visual at a moment's notice with ease.

#### **M2 Sleek Banner Stand Sizes:**

Width Sizes = 337/16"

Height Sizes = Adjustable: 63" to 88 5/8"

Bases available in Black and Silver